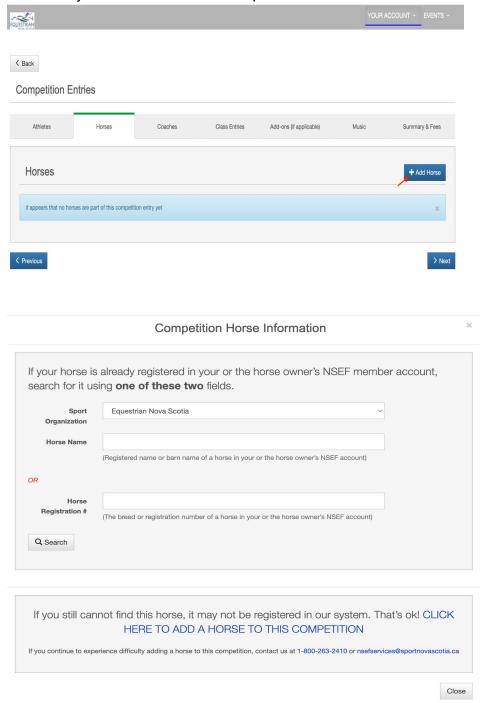

#### Horse Tab:

You will then move to the horses tab. Once here you will click add horse. And search for the horse that you had added in on the Equestrian Nova Scotia website.

Select the horse, and read over the information to make sure it is accurate. Here you will also use the drop-down menu to select stabling if applicable to your competition.

| Save Horse                 |                                           |            |
|----------------------------|-------------------------------------------|------------|
| Success: A horse was creat | ed successfully and attached to the entry | ×          |
| Barn Name                  | Train                                     |            |
| Registered Name            | Trainera                                  |            |
| Stall Option               | الر                                       |            |
| Birth Date                 | 2019-03-16                                | yyyy-mm-dd |
| Gender                     | Mare                                      |            |
| Charge                     | \$0.00                                    |            |
| FEI #                      |                                           |            |
| Exhibitor Number           | DAH                                       |            |
| ✓ Save Horse               |                                           |            |
| < Back                     |                                           |            |
| Save Horse                 |                                           |            |
| Barn Name                  | Train                                     |            |
| Registered Name            | Trainera                                  |            |

Once selected hit save horse.

Stall Option

Birth Date

Gender

Charge

FEI #

Exhibitor Number

✓ Save Horse