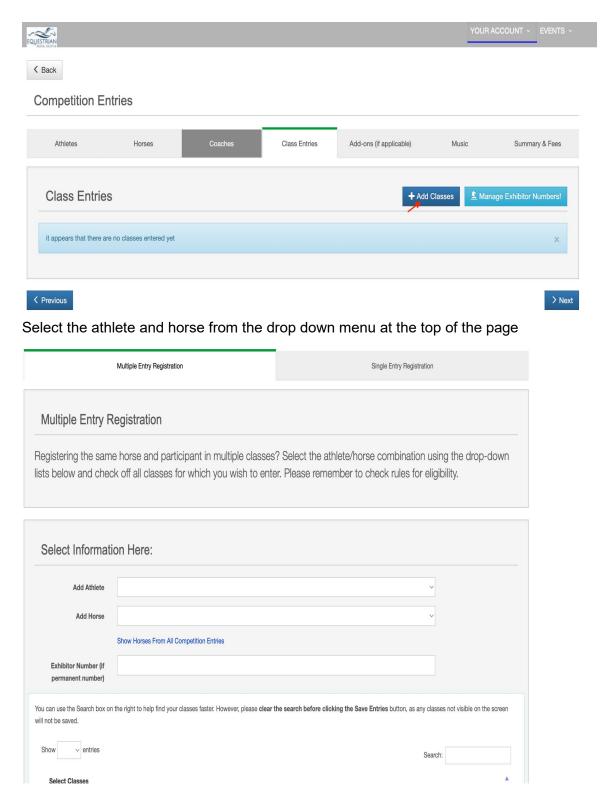

#### **Class Entries:**

Next is where you will enter into classes in the competition. Here you will select which rider and which horse will be entered. You can also add in their exhibiton number if known.

Once the classes you wish to entered have a check mark by them, please click save entries.

|                                                       | Show Horses From All Competition Entries                                                                                          |                |          |          |  |
|-------------------------------------------------------|-----------------------------------------------------------------------------------------------------------------------------------|----------------|----------|----------|--|
| Exhibitor Number (if permanent number)                | 003                                                                                                                               |                |          |          |  |
| You can use the Search box on t<br>will not be saved. | he right to help find your classes faster. However, please clear the search before clicking the Save Entries button, as any class | sses not visib | le on th | e screen |  |
| Show v entries                                        | Sear                                                                                                                              | ch:            |          |          |  |
| Select Classes                                        |                                                                                                                                   |                |          |          |  |
| Dressage – Training Level                             |                                                                                                                                   |                |          |          |  |
| Dressage – Training Level –                           | 2                                                                                                                                 |                |          |          |  |
| General Performance – Engl                            | ish Flat Junior - Road Hack                                                                                                       |                |          |          |  |
| Hunter – Derby                                        |                                                                                                                                   |                |          |          |  |
| Showing 1 to 4 of 4 entries                           |                                                                                                                                   | Previous       | 1        | Next     |  |
|                                                       |                                                                                                                                   |                |          |          |  |
| ✓Save Entries                                         |                                                                                                                                   |                |          |          |  |
|                                                       |                                                                                                                                   |                |          |          |  |