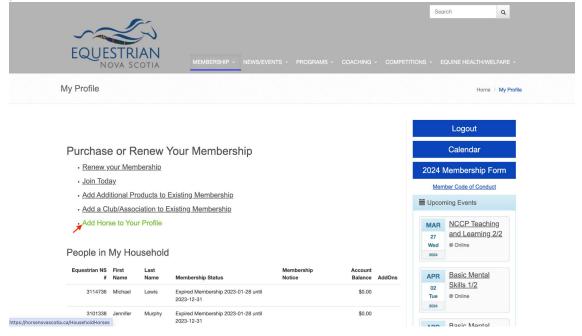

# Adding a Horse:

For this step, you will be directed to head to <u>www.horsenovascotia.ca</u>. Here you will login in to your Equestrian Nova Scotia account. Once logged in you will see this screen. This is where you will click Add Horse to Your Profile.