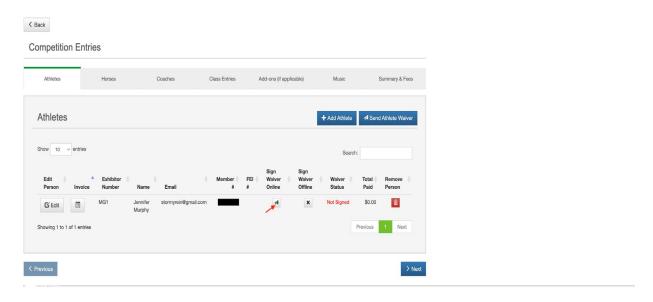

#### Adding an Athlete

Once completed, this is where you can add athletes to your entry group. You can add as many athletes as needed in your group. To add an athlete, you will click add athlete in the top right corner. You can search for an athlete by using their full name or their ENS number.

| Athletes                   | Horses                     | Coaches        | Class Entries        | Add-ons (if applicable)                 | Music         | Summary & Fees        |
|----------------------------|----------------------------|----------------|----------------------|-----------------------------------------|---------------|-----------------------|
| thletes                    |                            |                |                      |                                         | + Add Athlete | A Send Athlete Waiver |
| appears that no one is a p | part of this competition ( | entry yet      |                      |                                         |               | x                     |
| vious                      |                            |                |                      |                                         |               | > Next                |
|                            |                            | Add New A      | Athlete to <u>Tr</u> | aining Group                            |               |                       |
| Full Name                  | Equestria                  | an Nova Scotia |                      | unt with NSEF, ple                      | ~             |                       |
| Member #<br>Q Search       |                            |                |                      |                                         |               |                       |
| lf you are a               |                            |                |                      | found in the sear<br>thlete from outsic |               |                       |